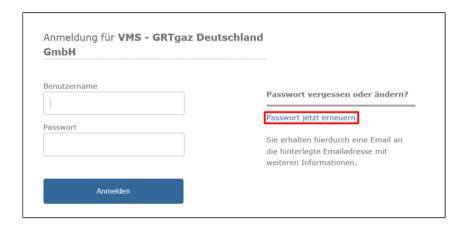

# 3.2 Forgotten password

If you unsuccessfully tried to login 3 times, your account will be locked. To unlock it, please contact us:

#### Smile@grtgaz-deutschland.de

When you receive a confirmation email saying that your account is unlocked, you may then follow those steps:

From the login page of VMS, click on "Passwort jetzt erneuern" to change your password.