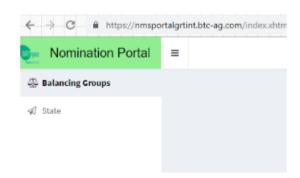

#### 5.1 Nomination

Clicking the button "Balancing Groups" will reveal a list of your active balancing accounts:

You can filter and rearrange according to

- balancing group (Bilanzkreisnummer)
- gas type (Gasart)
- gas quality (Gasqualität)
- capacitytype (Kapazitätsart)
- validity (Gültigkeit).