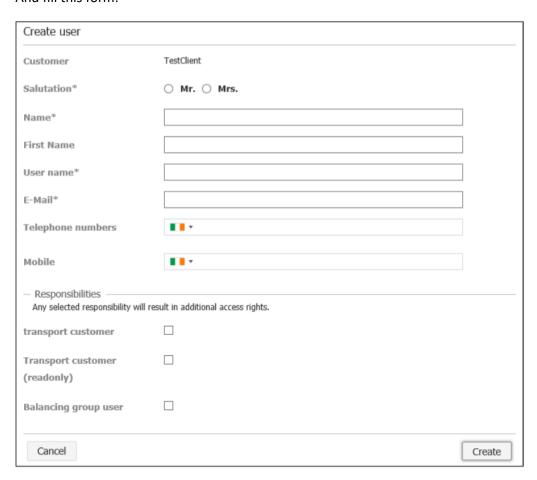

#### And fill this form:

The new user will then receive the registration email and may follow the steps described on 3.1. First connection, page 4 of this document.