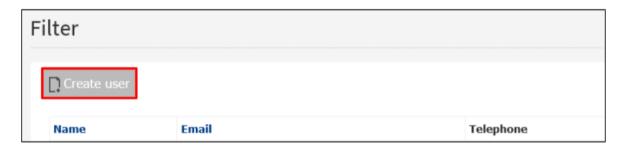

Note that you can give several roles to the same user.

To create a user, go to: Contracts > User

Click on the button "Create user"