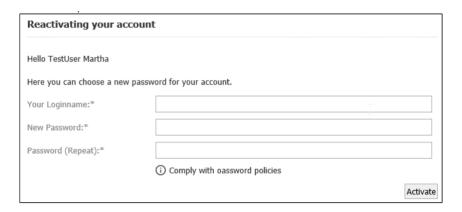

# Please complete this form:

You will then see this message:

Your account has been reactivated successfully. Use your new password for login.

With your new password, you may now access both portals.