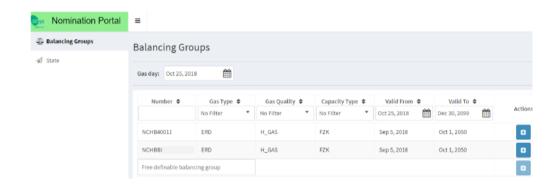

#### 5.1 Nomination

Clicking the button "Balancing Groups" will reveal a list of your active balancing accounts:

You can filter and rearrange according to

- balancing group (Bilanzkreisnummer)
- gas type (Gasart)
- gas quality (Gasqualität)
- capacitytype (Kapazitätsart)
- validity (Gültigkeit).

Please choose the desired gas day (Gastag) at the upper left end of the list.

Clicking the "+" under actions ("Aktionen") will open the nomination wizard (Nominierungswizard):

You can submit nominations for the gas day you chose in the previous step. Please complete the following three forms: