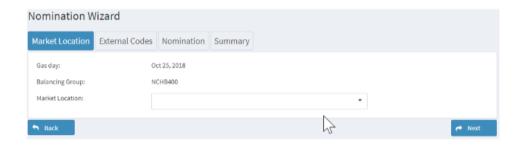

Please choose the desired gas day (Gastag) at the upper left end of the list.

Clicking the "+" under actions ("Aktionen") will open the nomination wizard (Nominierungswizard):

You can submit nominations for the gas day you chose in the previous step. Please complete the following three forms:

- 1. Market location (Marktlokation)
- 2. External codes (Externe Codes)
- 3. Nomination with the choice between DSN and SSN (bundled)

Clicking on "next" will lead you to the subsequent form.

The summarywill show a preview of the entered data.