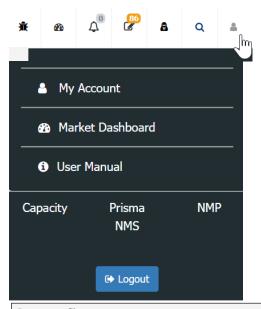

# 4.1 Language

Two languages are available: English or German.

The default language is German. To change language, you can click on the highlighted action from the home page > User > My Account: