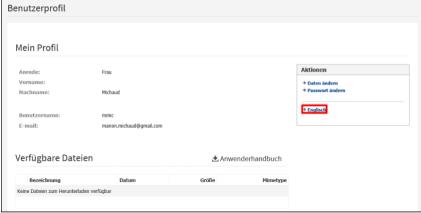

# 4.1 Language

Two languages are available: English or German.

The default language is German. To change language, you can click on the highlighted action from the home page > User > My Account: