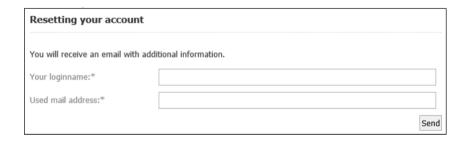

#### Please complete this form:

If everything went well, you will see this message:

Thank your. Shortly you will receive an email for additional informations.

Check in your mailbox for this email, and click on the link:

Sehr geehrte(r) MS TestUser Martha,

Ihr Benutzerkonto der TSO BSS wurde zurückgesetzt.

Bitte besuchen sie die folgende Webseite, um dieses mit einem neuen Passwort zu Reaktivieren:

https://----/

Mit freundlichen Grüßen Team GRTgaz Deutschland