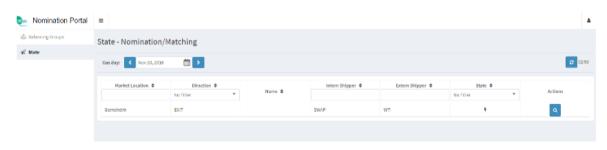

#### 5.2 Review of nominations

Submitted nominations both through the nomination portal or other options (suchas AS4) can be reviewed in "state":

Click on the symbol to show detailed information.