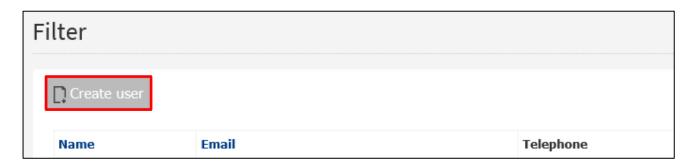

Nota that you can give several roles to the same user.

To create a user, go to: Contracts > User

Click on the button "Create user"