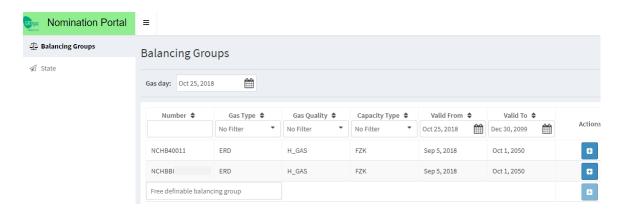

#### 5.1 Nomination

Clicking the button "Balancing Groups" will reveal a list of your active balancing accounts:

You can filter and rearrange according to

- balancing group (Bilanzkreisnummer)
- gas type (Gasart)
- gas quality (Gasqualität)
- capacity type (Kapazitätsart)
- validity (Gültigkeit).

Please choose the desired gas day (Gastag) at the upper left end of the list.

Clicking the "+" under actions ("**Aktionen**") will open the nomination wizard (**Nominierungswizard**):

You can submit nominations for the gas day you chose in the previous step. Please complete the following three forms: