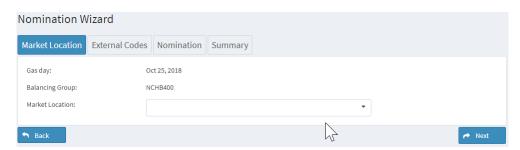

Please choose the desired gas day (Gastag) at the upper left end of the list.

Clicking the "+" under actions ("**Aktionen**") will open the nomination wizard (**Nominierungswizard**):

You can submit nominations for the gas day you chose in the previous step. Please complete the following three forms:

- 1. Market location (Marktlokation)
- 2. External codes (Externe Codes)
- 3. Nomination with the choice between DSN and SSN (bundled)

Clicking on "next" will lead you to the respective next form.

The summary will show a preview of the entered data.