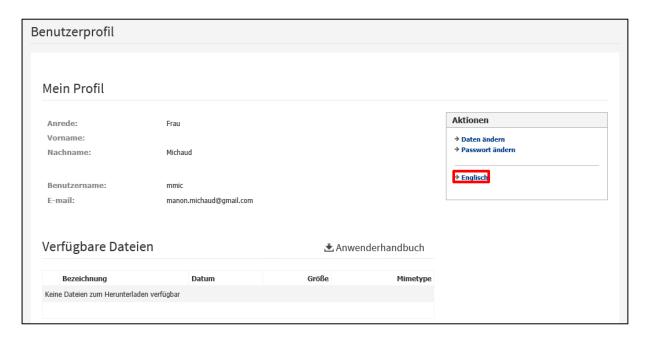

## 4.1 Language

Two languages are available: English or German.

To change language, you can click here on your start page: