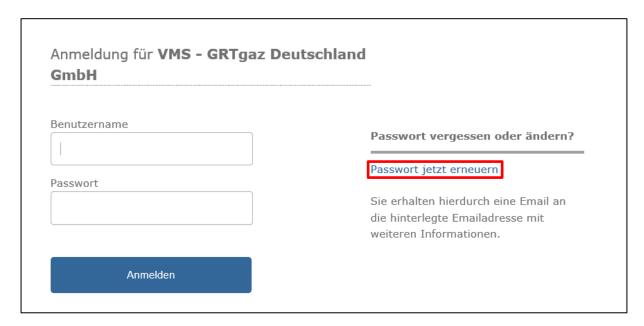

#### 3.2 Forgotten password

If you unsuccessfully tried to login 3 times, your account will be locked. To unlock it, please contact us: Smile@grtgaz-deutschland.de

When you receive a confirmation email saying that your account is unlocked, you may then follow those steps:

When you are on the login page of VMS, click on "Passwort jetzt erneuern" to change your password.