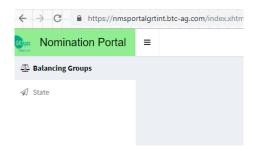

#### 5.1 Nomination

Clicking the button "Balancing Groups" will reveal a list of your active balancing accounts:

You can filter and rearrange according to

- balancing group (Bilanzkreisnummer)
- gas type (Gasart)
- gas quality (Gasqualität)
- capacity type (Kapazitätsart)
- validity (Gültigkeit).

#### 5.2 Review of nominations

Submitted nominations both through the nomination portal or other options (such as AS4) can be reviewed in "state":

Click on the symbol to show detailed information.