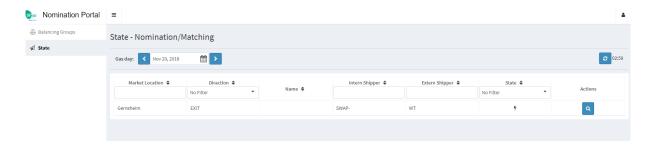

#### 5.2 Review of nominations

Submitted nominations both through the nomination portal or other options (such as AS4) can be reviewed in "state":

Click on the symbol to show detailed information.